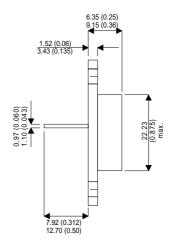

**MJ11016** 

Dimensions in mm (inches).

## TO3 (TO204AA) PINOUTS

1 – Base 2 – Emitter Case - Collector

| Parameter                 | Test Conditions           | Min. | Тур. | Max. | Units |
|---------------------------|---------------------------|------|------|------|-------|
| V <sub>CEO</sub> *        |                           |      |      | 120  | V     |
| I <sub>C(CONT)</sub>      |                           |      |      | 30   | Α     |
| h <sub>FE</sub>           | @ 5.0/30 $(V_{CE}/I_{C})$ | 200  |      |      | -     |
| f <sub>t</sub>            |                           |      | 4M   |      | Hz    |
| P <sub>D</sub>            |                           |      |      | 30   | W     |
| * Maximum Working Voltage |                           |      |      |      |       |