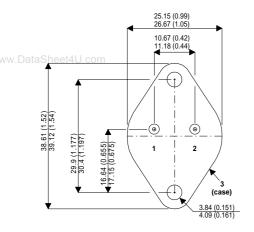

**MJ11016** 

Dimensions in mm (inches).

## TO3 (TO204AA) PINOUTS

1 – Base 2 – Emitter Case - Collector

| Parameter                 | Test Conditions           | Min. | Тур. | Max. | Units |
|---------------------------|---------------------------|------|------|------|-------|
| V <sub>CEO</sub> *        |                           |      |      | 120  | V     |
| I <sub>C(CONT)</sub>      |                           |      |      | 30   | Α     |
| h <sub>FE</sub>           | @ 5.0/30 $(V_{CE}/I_{C})$ | 200  |      |      | -     |
| f <sub>t</sub>            |                           |      | 4M   |      | Hz    |
| P <sub>D</sub>            |                           |      |      | 30   | W     |
| * Maximum Working Voltage |                           |      |      |      |       |